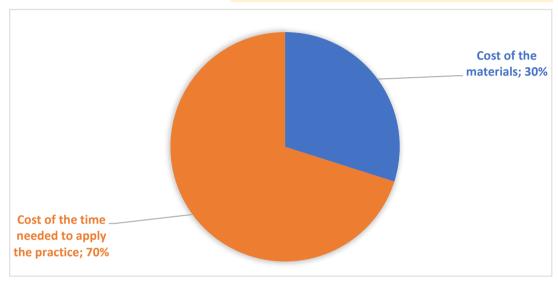

**ESPECIALLY WITH ORGANIC COMPOUNDS** 

Pripiranje matice

| ITEM               | Colony                     |                                                |  |  |
|--------------------|----------------------------|------------------------------------------------|--|--|
| TOOLS AND SUPPLIES | COST OF TOOLS AND SUPPLIES | COST PER EACH ITEM for practice implementation |  |  |
| Kletka za matico   | 3,00€                      | 3,00€                                          |  |  |
|                    | Cost of the materials      | € 3,00                                         |  |  |

## **COST OF THE TIME NEEDED TO APPLY THE PRACTICE**

| Number of persons          |      |      | 1      |
|----------------------------|------|------|--------|
| Time required (in minutes) |      |      | 20     |
| Costs for one person       |      |      | 7,03€  |
| Average hourly labor cost  |      |      | 21,10€ |
|                            | <br> | <br> |        |

Cost of the time needed to apply the practice € 7,03

TOTAL COSTS/ITEM € 10,03