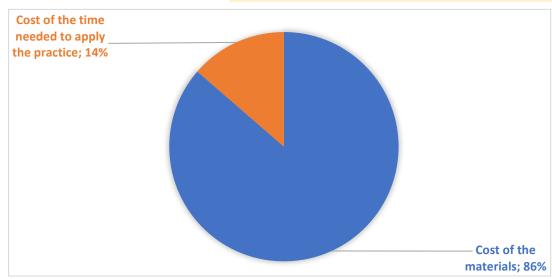

Zabránenie proti krádeži úľov

| ITEM               | Colony                     |                                                |
|--------------------|----------------------------|------------------------------------------------|
| TOOLS AND SUPPLIES | COST OF TOOLS AND SUPPLIES | COST PER EACH ITEM for practice implementation |
| fencing            | 3 000,00 €                 | 30,00 €                                        |
| GPS module         | 100,00€                    | 50,00€                                         |
| camera trap        | 100,00 €                   | 100,00 €                                       |
|                    |                            |                                                |
|                    |                            |                                                |
|                    | Cost of the materials      | £ 180.00                                       |

## **COST OF THE TIME NEEDED TO APPLY THE PRACTICE**

| Number of persons          | 1                                                      |
|----------------------------|--------------------------------------------------------|
| Time required (in minutes) | 120                                                    |
| Costs for one person       | 28,40€                                                 |
| Average hourly labor cost  | 14,20€                                                 |
| CCal-                      | and the control and a second college of the control of |

Cost of the time needed to apply the practice € 28,40

TOTAL COSTS/ITEM € 208,40