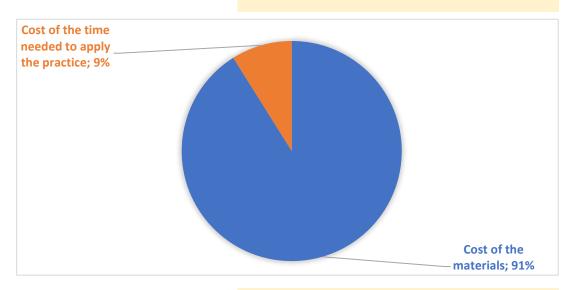

## Austria

APIARY SET-UP AND MANAGEMENT/MAINTENANCE

PROPERLY PLACE HIVES IN THE APIARY

Einhaltung eines Sicherheitsabstandes zu Häusern/Dörfern

| ITEM                          | Apiary                     |                                                |
|-------------------------------|----------------------------|------------------------------------------------|
| TOOLS AND SUPPLIES            | COST OF TOOLS AND SUPPLIES | COST PER EACH ITEM for practice implementation |
| Haftpflichtversicherung (p.a) | 120.00€                    | 120.00€                                        |
|                               | Cost of the materials      | € 120.00                                       |

## COST OF THE TIME NEEDED TO APPLY THE PRACTICE

| Number of persons          | 1                                          |  |
|----------------------------|--------------------------------------------|--|
| Time required (in minutes) | 30                                         |  |
| Costs for one person       | 11.75 €                                    |  |
| Average hourly labor cost  | 23.50 €                                    |  |
| Cost of                    | of the time needed to apply the practice € |  |

TOTAL COSTS/ITEM € 131.75

11.75