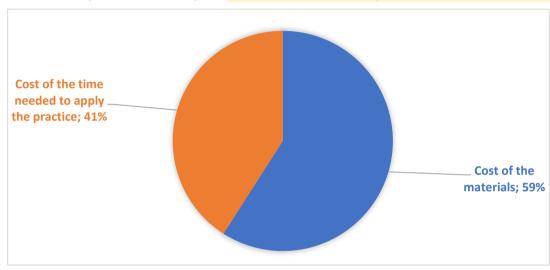

## Belgium

GBP

APIARY SET-UP AND MANAGEMENT/MAINTENANCE

PROPERLY PLACE HIVES IN THE APIARY

Diefstal en vandalisme van bijenvolken voorkomen

| ITEM                          | Apiary                     |                                                |
|-------------------------------|----------------------------|------------------------------------------------|
| TOOLS AND SUPPLIES            | COST OF TOOLS AND SUPPLIES | COST PER EACH ITEM for practice implementation |
| Degelijk slot voor omheining, | 50,00 €                    | 5,00€                                          |
|                               |                            |                                                |
|                               |                            |                                                |
|                               |                            |                                                |
|                               | Cost of the materials      | € 5,00                                         |

## **COST OF THE TIME NEEDED TO APPLY THE PRACTICE**

| Number of persons          | 1       |
|----------------------------|---------|
| Time required (in minutes) | 5       |
| Costs for one person       | 3,47 €  |
| Average hourly labor cost  | 41,60 € |
|                            | <br>    |

Cost of the time needed to apply the practice € 3,47

TOTAL COSTS/ITEM € 8,47