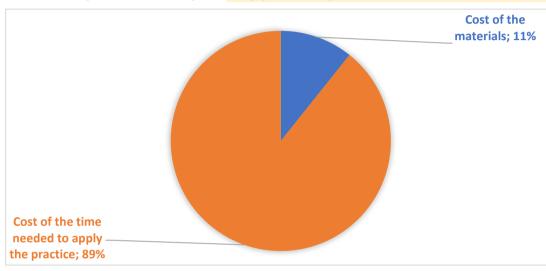

## Belgium

GBP

APIARY SET-UP AND MANAGEMENT/MAINTENANCE

PROPERLY PLACE HIVES IN THE APIARY

Een gepast aantal bijenvolken houden

| piary                      |                                                |
|----------------------------|------------------------------------------------|
| COST OF TOOLS AND SUPPLIES | COST PER EACH ITEM for practice implementation |
| 200,00 €                   | 5,00€                                          |
|                            |                                                |
|                            |                                                |
|                            |                                                |
| Cost of the materials      | € 5,00                                         |
|                            | COST OF TOOLS AND SUPPLIES                     |

## **COST OF THE TIME NEEDED TO APPLY THE PRACTICE**

| Number of persons          | 1       |
|----------------------------|---------|
| Time required (in minutes) | 60      |
| Costs for one person       | 41,60 € |
| Average hourly labor cost  | 41,60 € |

Cost of the time needed to apply the practice € 41,60

TOTAL COSTS/ITEM € 46,60