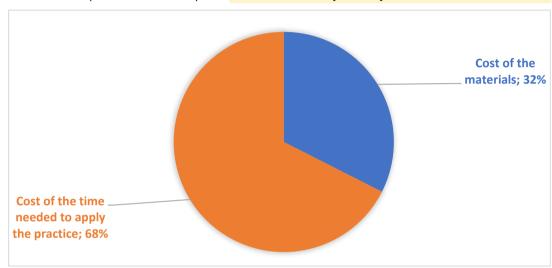

## Belgium

BMB

APIARY SET-UP AND MANAGEMENT/MAINTENANCE

PROPERLY PLACE HIVES IN THE APIARY

Obstakels voor de bijen vermijden

| ITEM               | Beehive                    |                                                |
|--------------------|----------------------------|------------------------------------------------|
| TOOLS AND SUPPLIES | COST OF TOOLS AND SUPPLIES | COST PER EACH ITEM for practice implementation |
| worteldoek         | 15,00 €                    | 5,00€                                          |
|                    |                            |                                                |
|                    |                            |                                                |
|                    |                            |                                                |
|                    | Cost of the materials      | € 5,00                                         |

## **COST OF THE TIME NEEDED TO APPLY THE PRACTICE**

| Number of persons          | 1       |
|----------------------------|---------|
| Time required (in minutes) | 15      |
| Costs for one person       | 10,40 € |
| Average hourly labor cost  | 41,60 € |
|                            |         |

Cost of the time needed to apply the practice € 10,40

TOTAL COSTS/ITEM € 15,40