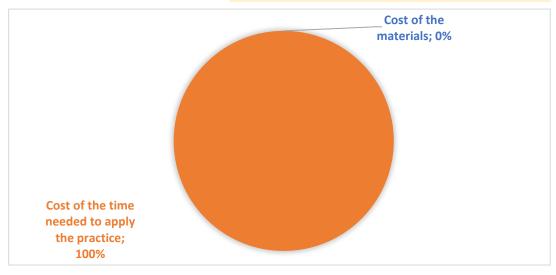

COST PER EACH ITEM for practice implementation

Cost of the materials €

Cost of the time needed to apply the practice € 52,00

TOTAL COSTS/ITEM € 52,00