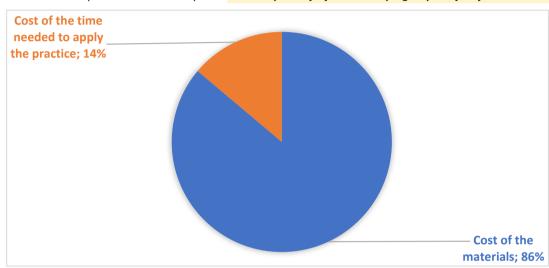

## Croatia

BMB

APIARY SET-UP AND MANAGEMENT/MAINTENANCE

PROPERLY PLACE HIVES IN THE APIARY

Pravilno postavljanje košnice – pregled pčelinje zajednice

| ITEM               | Colony                     |                                                |
|--------------------|----------------------------|------------------------------------------------|
| TOOLS AND SUPPLIES | COST OF TOOLS AND SUPPLIES | COST PER EACH ITEM for practice implementation |
| zaštitno odijelo   | 30,00 €                    | 30,00 €                                        |
| dlijeto            | 5,00 €                     | 5,00 €                                         |
| dimilica           | 20,00 €                    | 20,00 €                                        |
|                    |                            |                                                |
|                    |                            |                                                |
|                    | Cost of the materials      | € 55,00                                        |

## **COST OF THE TIME NEEDED TO APPLY THE PRACTICE**

| Number of persons          | 1      |
|----------------------------|--------|
| Time required (in minutes) | 20     |
| Costs for one person       | 8,85 € |
| Average hourly labor cost  | 26,55€ |
|                            |        |

Cost of the time needed to apply the practice € 8,85

TOTAL COSTS/ITEM € 63,85