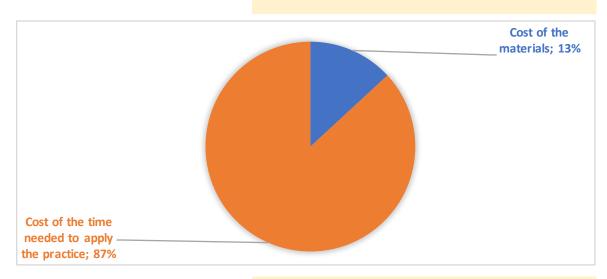

## Sweden

GBP

COLONY SET-UP AND MANAGEMENT/MAINTENANCE

Användning av andra ämnen med låg miljöpåverkan

| ITEM                                            |                                               |                                                |
|-------------------------------------------------|-----------------------------------------------|------------------------------------------------|
| TOOLS AND SUPPLIES                              | COST OF TOOLS AND SUPPLIES                    | COST PER EACH ITEM for practice implementation |
| Tool #1<br>Tool #2                              |                                               | 1,00€                                          |
|                                                 | Cost of the materials                         | € 1,00                                         |
| COST OF THE TIME NEEDED TO APPLY TH             | E PRACTICE                                    |                                                |
| Number of persons                               | 1                                             |                                                |
| Time required (in minutes) Costs for one person |                                               |                                                |
| Average hourly labor cost                       | 39,70 €                                       |                                                |
| C                                               | Cost of the time needed to apply the practice | € 6,62                                         |
|                                                 | TOTAL COSTS/ITEM                              | € 7,62                                         |
| BENEFITS IF THE PRACTICE IS APPLIED             |                                               |                                                |
| Benefit #1                                      | € 1,00                                        |                                                |