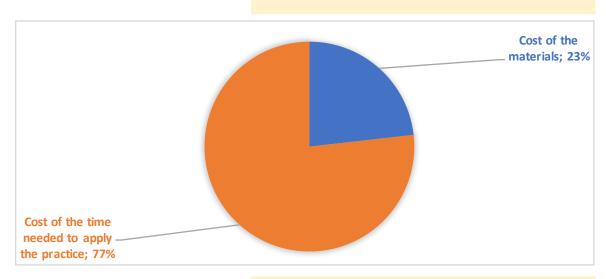

## COUNTRY PRACTICE CATEGORY (ENGLISH)

PRACTICE THEME (ENGLISH)

PRACTICE NAME (IN LOCAL LANGUAGE)

Sweden

GBP

COLONY SET-UP AND MANAGEMENT/MAINTENANCE

Användning av myrsyra

| ITEM                                            |                                            |                                                |
|-------------------------------------------------|--------------------------------------------|------------------------------------------------|
| TOOLS AND SUPPLIES                              | COST OF TOOLS AND SUPPLIES                 | COST PER EACH ITEM for practice implementation |
| Tool #1<br>Tool #2                              |                                            | 1,00€                                          |
|                                                 | Cost of the materials                      | € 1,00                                         |
| COST OF THE TIME NEEDED TO APPLY THE P          | RACTICE                                    |                                                |
| Number of persons                               | 1                                          |                                                |
| Time required (in minutes) Costs for one person | 5<br>3,31 €                                |                                                |
| Average hourly labor cost                       | 39,70 €                                    |                                                |
| Cost                                            | t of the time needed to apply the practice | € 3,31                                         |
|                                                 | TOTAL COSTS/ITEM                           | € 4,31                                         |
| BENEFITS IF THE PRACTICE IS APPLIED             |                                            |                                                |
| Benefit #1                                      | € 10,00                                    |                                                |
|                                                 |                                            |                                                |