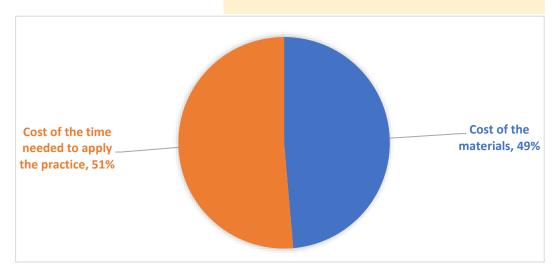

Pala10.00 €plantones de árboles120.00 €Mallas de cortaviento40.00 €

Cost of the materials € 130.00

Cost of the time needed to apply the practice € 137.40

TOTAL COSTS/ITEM € 267.40