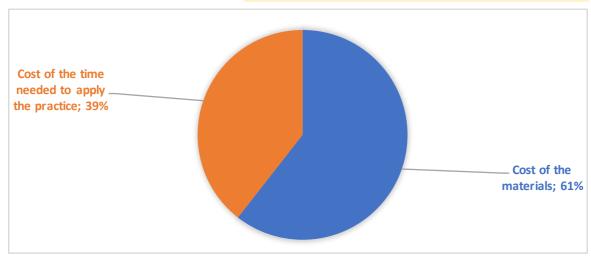

## Italy

APIARY SET-UP AND MANAGEMENT/MAINTENANCE

PROPERLY PLACE HIVES IN THE APIARY

**EVITARE OSTACOLI PER LE API** 

| I I CIVI           | DECITIVE                   |                                                |
|--------------------|----------------------------|------------------------------------------------|
| TOOLS AND SUPPLIES | COST OF TOOLS AND SUPPLIES | COST PER EACH ITEM for practice implementation |
| falcetto           | 15,00€                     | 1,50€                                          |
|                    | ·                          | ·                                              |
|                    |                            |                                                |
|                    |                            |                                                |
|                    |                            |                                                |
|                    | Cost of the materials      | € 1,50                                         |

## **COST OF THE TIME NEEDED TO APPLY THE PRACTICE**

| Number of persons          | 1       |
|----------------------------|---------|
| Time required (in minutes) | 2       |
| Costs for one person       | 0,98€   |
| Average hourly labor cost  | 29,30 € |

TOTAL COSTS/ITEM € 2,48