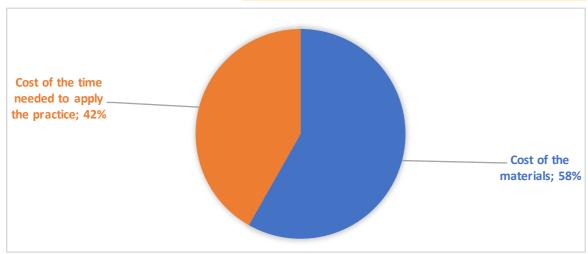

POSIZIONAMENTO CORRETTO DELL'ARNIA

| TOOLS AND SUPPLIES             | COST OF TOOLS AND SUPPLIES | COST PER EACH ITEM for practice implementation |
|--------------------------------|----------------------------|------------------------------------------------|
| basamento per arnia<br>livella | 10,00 €<br>4,00 €          | 10,00 €<br>0,20 €                              |
|                                | Cost of the materials      | € 10,20                                        |

## COST OF THE TIME NEEDED TO APPLY THE PRACTICE

ITEM

| Number of persons          | 1       |
|----------------------------|---------|
| Time required (in minutes) | 15      |
| Costs for one person       | 7,33 €  |
| Average hourly labor cost  | 29,30 € |

Cost of the time needed to apply the practice € 7,33

TOTAL COSTS/ITEM € 17,53