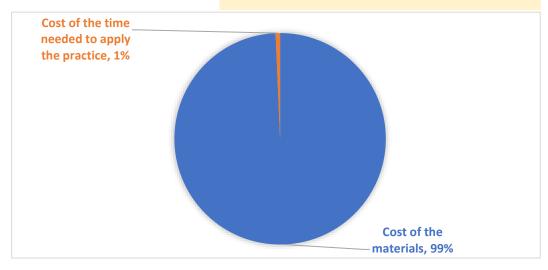

Cost of the materials € 10,012.00

Cost of the time needed to apply the practice € 68.70

TOTAL COSTS/ITEM € 10,080.70