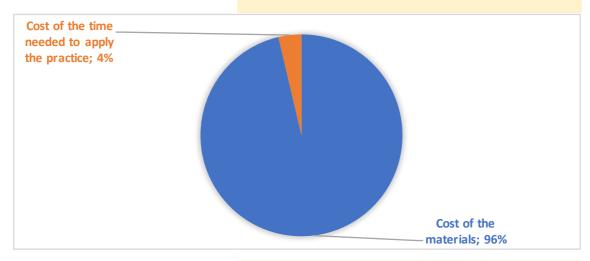

# COST PER EACH ITEM for practice implementation

nave o local 600,00 €

Cost of the materials € 600,00

Cost of the time needed to apply the practice € 22,90

TOTAL COSTS/ITEM € 622,90