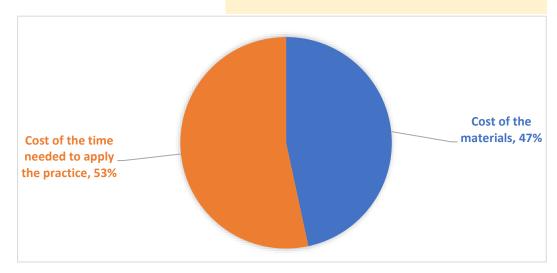

Cost of the materials € 40.00

Cost of the time needed to apply the practice € 45.80

TOTAL COSTS/ITEM € 85.80