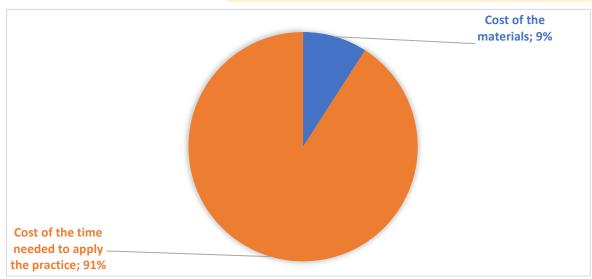

Zapewnienie obecności drzew (lub innych barier) w celu stworzenia

| ITEM                           | Colony                     |                                                |
|--------------------------------|----------------------------|------------------------------------------------|
| TOOLS AND SUPPLIES             | COST OF TOOLS AND SUPPLIES | COST PER EACH ITEM for practice implementation |
| zakup sadzonek drzew i krzewów | 300,00 €                   | 10,00€                                         |
| drobny sprzęt ogrodniczy       | 50,00 €                    | 5,00€                                          |
|                                |                            |                                                |
|                                |                            |                                                |
|                                |                            |                                                |
|                                | Cost of the material       | ls € 15.00                                     |

## **COST OF THE TIME NEEDED TO APPLY THE PRACTICE**

| Number of persons          | 1                                              |
|----------------------------|------------------------------------------------|
| Time required (in minutes) | 720                                            |
| Costs for one person       | 150,00€                                        |
| Average hourly labor cost  | 12,50 €                                        |
|                            | ost of the time needed to apply the practice € |

Cost of the time needed to apply the practice € 150,00

TOTAL COSTS/ITEM € 165,00