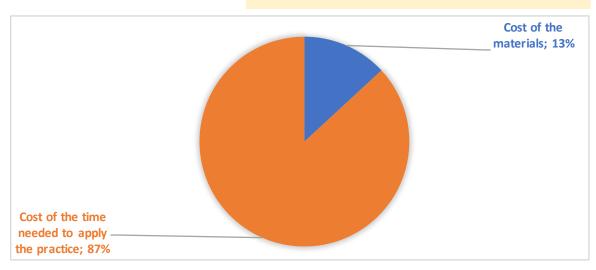

Inspärrning av drottning

| ITEM                                            |                                              |                                                |  |
|-------------------------------------------------|----------------------------------------------|------------------------------------------------|--|
| TOOLS AND SUPPLIES                              | COST OF TOOLS AND SUPPLIES                   | COST PER EACH ITEM for practice implementation |  |
| Tool #1<br>Tool #2                              |                                              | 1,00€                                          |  |
|                                                 | Cost of the material                         | s € 1,00                                       |  |
| COST OF THE TIME NEEDED TO APPLY THE PRACTICE   |                                              |                                                |  |
| Number of persons<br>Time required (in minutes) | 1                                            |                                                |  |
| Costs for one person  Average hourly labor cost | 6,62 €<br>39,70 €                            |                                                |  |
|                                                 | Cost of the time needed to apply the practic |                                                |  |
|                                                 | TOTAL COSTS/ITEM                             | € 7,62                                         |  |
| BENEFITS IF THE PRACTICE IS APPLIED             |                                              |                                                |  |
| Benefit #1                                      | € 1,00                                       |                                                |  |
|                                                 |                                              |                                                |  |
|                                                 | TOTAL BENEFITS/ITEM                          | € 1,00                                         |  |