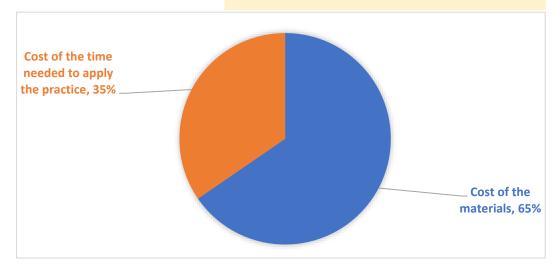

pala 10.00 € desbrozadora 120.00 €

Cost of the materials € 130.00

Cost of the time needed to apply the practice € 68.70

TOTAL COSTS/ITEM € 198.70