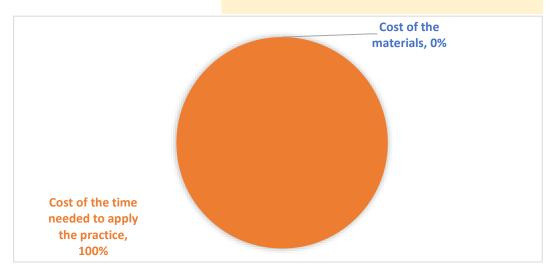

Mantener una distancia adecuada con respecto a viviendas habitables o

ITEM

TOOLS AND SUPPLIES

**COST OF TOOLS AND SUPPLIES** 

COST PER EACH ITEM for practice implementation

Tool #1 Tool #2

Cost of the materials €

## **COST OF THE TIME NEEDED TO APPLY THE PRACTICE**

| Number of persons          | 1      |
|----------------------------|--------|
| Time required (in minutes) | 240    |
| Costs for one person       | 91.60€ |
| Average hourly labor cost  | 22.90€ |

Cost of the time needed to apply the practice € 91.60

TOTAL COSTS/ITEM € 91.60