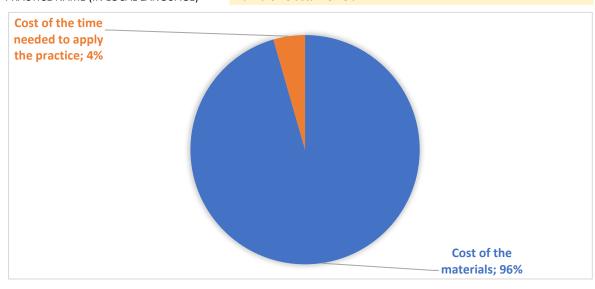

Prawidłowe ustawienie uli

| ITEM                                 | Colony                     |                                                |
|--------------------------------------|----------------------------|------------------------------------------------|
| TOOLS AND SUPPLIES                   | COST OF TOOLS AND SUPPLIES | COST PER EACH ITEM for practice implementation |
| zakup nasion trawy 25 kg<br>kosiarka | 80,00 €<br>800,00 €        | 3,20 €<br>800,00 €                             |
|                                      | Cost of the materials      | € 803,20                                       |

## **COST OF THE TIME NEEDED TO APPLY THE PRACTICE**

| Number of persons          | 1                                            |  |
|----------------------------|----------------------------------------------|--|
| Time required (in minutes) | 180                                          |  |
| Costs for one person       | 37,50 €                                      |  |
| Average hourly labor cost  | 12,50 €                                      |  |
|                            | Cook of the time weeded to emply the macrice |  |

Cost of the time needed to apply the practice € 37,50

TOTAL COSTS/ITEM € 840,70