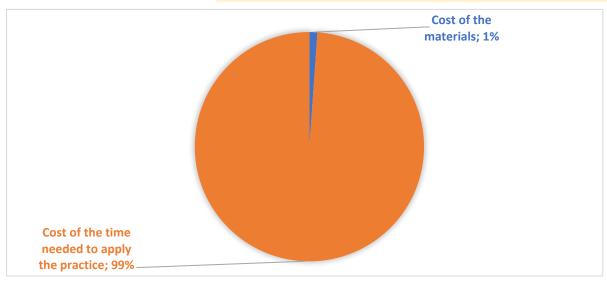

Poland

| ITEM               | Colony                     |                                                |  |
|--------------------|----------------------------|------------------------------------------------|--|
| TOOLS AND SUPPLIES | COST OF TOOLS AND SUPPLIES | COST PER EACH ITEM for practice implementation |  |
| petrol             | 170,00 €                   | 1,70 €                                         |  |
|                    |                            |                                                |  |
|                    |                            |                                                |  |
|                    |                            |                                                |  |
|                    | Cost of the materials €    | 1,70                                           |  |

## **COST OF THE TIME NEEDED TO APPLY THE PRACTICE**

| Number of persons          | 1                                             |          |
|----------------------------|-----------------------------------------------|----------|
| Time required (in minutes) | 720                                           |          |
| Costs for one person       | 150,00€                                       |          |
| Average hourly labor cost  | 12,50€                                        |          |
|                            | Cost of the time needed to apply the practice | € 150,00 |
|                            |                                               |          |