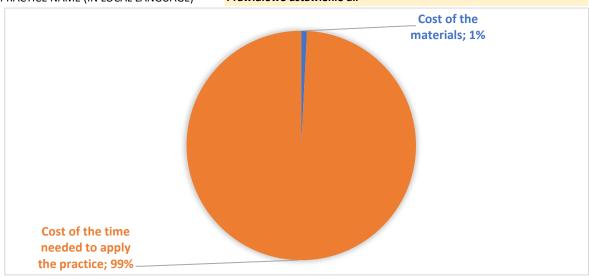

TOOLS AND SUPPLIES

COST OF TOOLS AND SUPPLIES

COST PER EACH ITEM for practice implementation

1,00 €

Cost of the materials € 1,00

## **COST OF THE TIME NEEDED TO APPLY THE PRACTICE**

 Number of persons
 2

 Time required (in minutes)
 300

 Costs for one person
 62,50 €

 Average hourly labor cost
 12,50 €

 Cost of the time needed to apply the practice €