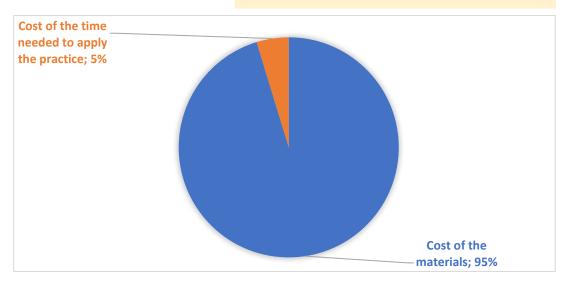

## Austria

APIARY SET-UP AND MANAGEMENT/MAINTENANCE

PROPERLY PLACE HIVES IN THE APIARY

Verhinderung des Diebstahls von Bienenstöcken

| ITEM                                                 | Beehive                    |                                                |
|------------------------------------------------------|----------------------------|------------------------------------------------|
| TOOLS AND SUPPLIES                                   | COST OF TOOLS AND SUPPLIES | COST PER EACH ITEM for practice implementation |
| Equipment a) Zaun aufstellen Equipment b) Wildkamera | 300.00 €<br>150.00 €       | 300.00 €<br>150.00 €                           |
| Equipment c) GPS                                     | 500.00 €                   | 500.00 €                                       |
|                                                      |                            |                                                |
|                                                      | Cost of the materials      | € 950.00                                       |

## **COST OF THE TIME NEEDED TO APPLY THE PRACTICE**

| Number of persons          |          | 1      |  |
|----------------------------|----------|--------|--|
| Time required (in minutes) |          | 120    |  |
| Costs for one person       |          | 47.00€ |  |
| Average hourly labor cost  |          | 23.50€ |  |
|                            | C4 -5 4b |        |  |

Cost of the time needed to apply the practice € 47.00

TOTAL COSTS/ITEM € 997.00