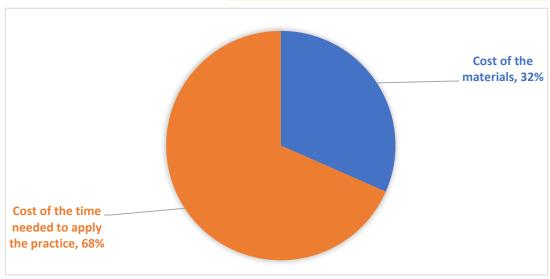

Εξασφάλιση της παρουσίας δέντρων (ή άλλων εμποδίων) για

| ITEM                       |                            |                                                |
|----------------------------|----------------------------|------------------------------------------------|
| TOOLS AND SUPPLIES         | COST OF TOOLS AND SUPPLIES | COST PER EACH ITEM for practice implementation |
| Χρώμα για βάψιμο<br>πινέλο | 10.00 €<br>4.00 €          | 0.50 €<br>0.10 €                               |
|                            | Cost of the materials      | € 0.60                                         |

## COST OF THE TIME NEEDED TO APPLY THE PRACTICE

| (                          | ost of the time needed to annly the practice |
|----------------------------|----------------------------------------------|
| Average hourly labor cost  | 8.00€                                        |
| Costs for one person       | 1.30 €                                       |
| Time required (in minutes) | 10                                           |
| Number of persons          | 1                                            |

Cost of the time needed to apply the practice € 1.30

TOTAL COSTS/ITEM € 1.90