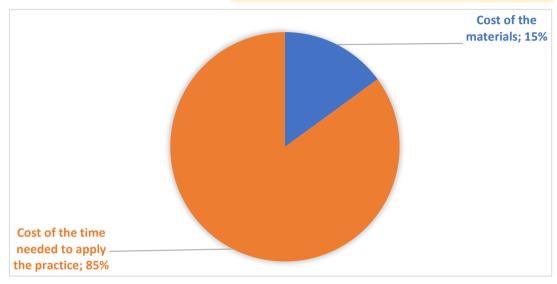

Správne umiestnenie úľa

| ITEM                    | Colony                     |                                                |
|-------------------------|----------------------------|------------------------------------------------|
| TOOLS AND SUPPLIES      | COST OF TOOLS AND SUPPLIES | COST PER EACH ITEM for practice implementation |
| transportation of hives | 100,00€                    | 10,00 €                                        |
|                         | Cost of the materials      | € 10,00                                        |

## **COST OF THE TIME NEEDED TO APPLY THE PRACTICE**

| Number of persons                               | 2       |         |
|-------------------------------------------------|---------|---------|
| Time required (in minutes)                      | 120     |         |
| Costs for one person                            | 28,40 € |         |
| Average hourly labor cost                       | 14,20€  |         |
| Cost of the time needed to apply the practice € |         | € 56,80 |
|                                                 |         |         |