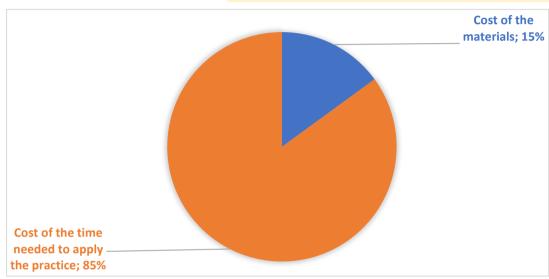

APIARY SET-UP AND MANAGEMENT/MAINTENANCE

PROPERLY PLACE HIVES IN THE APIARY

Sezónne premiestnenie úľov

| ITEM                    | Colony                     |                                                |
|-------------------------|----------------------------|------------------------------------------------|
| TOOLS AND SUPPLIES      | COST OF TOOLS AND SUPPLIES | COST PER EACH ITEM for practice implementation |
| Transportation of hives | 100,00€                    | 10,00 €                                        |
|                         | Cost of the materials      | € 10,00                                        |

## **COST OF THE TIME NEEDED TO APPLY THE PRACTICE**

| Number of persons                               | 2      |  |
|-------------------------------------------------|--------|--|
| Time required (in minutes)                      | 120    |  |
| Costs for one person                            | 28,40€ |  |
| Average hourly labor cost                       | 14,20€ |  |
| Cost of the time needed to apply the practice € |        |  |
|                                                 |        |  |