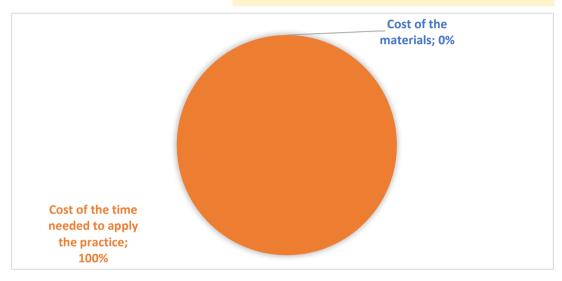

Auswahl des besten Volkes als Larvenspender

ITEM

**TOOLS AND SUPPLIES** 

**COST OF TOOLS AND SUPPLIES** 

COST PER EACH ITEM for practice implementation

Cost of the materials €

## COST OF THE TIME NEEDED TO APPLY THE PRACTICE

| Number of persons          | 1       |
|----------------------------|---------|
| Time required (in minutes) | 120     |
| Costs for one person       | 47.00 € |
| Average hourly labor cost  | 23.50 € |

Cost of the time needed to apply the practice € 47.00

TOTAL COSTS/ITEM € 47.00