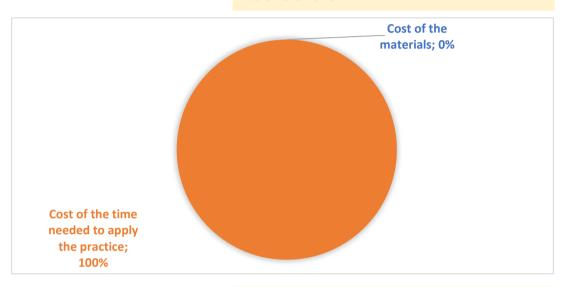

**ITEM** 

**TOOLS AND SUPPLIES** 

**COST OF TOOLS AND SUPPLIES** 

COST PER EACH ITEM for practice implementation

Cost of the materials €

## **COST OF THE TIME NEEDED TO APPLY THE PRACTICE**

Number of persons1Time required (in minutes)15Costs for one person5.88 €Average hourly labor cost23.50 €

Cost of the time needed to apply the practice € 5.88

TOTAL COSTS/ITEM € 5.88