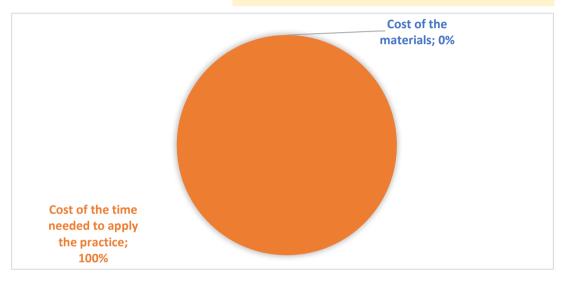

Ermittlung des Platzbedarfs des wachsenden Volkes

ITEM

**TOOLS AND SUPPLIES** 

**COST OF TOOLS AND SUPPLIES** 

COST PER EACH ITEM for practice implementation

Cost of the materials €

## **COST OF THE TIME NEEDED TO APPLY THE PRACTICE**

| Number of persons          | 1       |
|----------------------------|---------|
| Time required (in minutes) | 15      |
| Costs for one person       | 5.88 €  |
| Average hourly labor cost  | 23.50 € |
|                            |         |

Cost of the time needed to apply the practice € 5.88

TOTAL COSTS/ITEM € 5.88