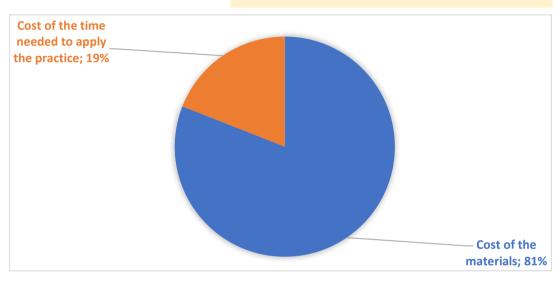

## COUNTRY PRACTICE CATEGORY (ENGLISH)

PRACTICE THEME (ENGLISH)

PRACTICE NAME (IN LOCAL LANGUAGE)

Austria

GBP

COLONY SET-UP AND MANAGEMENT/MAINTENANCE

Überprüfung der Futter-Vorräte und Fütterung

| ITEM                                                     |                            |                                                |
|----------------------------------------------------------|----------------------------|------------------------------------------------|
| TOOLS AND SUPPLIES                                       | COST OF TOOLS AND SUPPLIES | COST PER EACH ITEM for practice implementation |
| Einfüttern Winter:<br>Apiinvert 28 kg<br>Futtertasse 5 l | 53.00 €<br>20.00 €         | 30.00 €<br>20.00 €                             |
|                                                          | Cost of the materials      | € 50.00                                        |

Cost of the time needed to apply the practice € 11.75

TOTAL COSTS/ITEM € 61.75