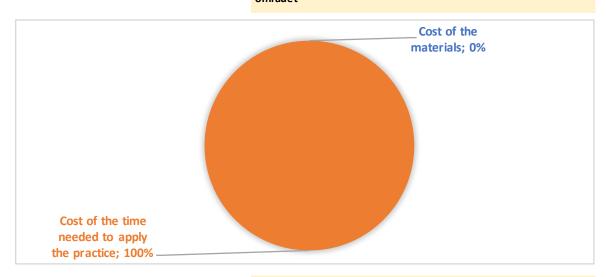

ITEM

**TOOLS AND SUPPLIES** 

**COST OF TOOLS AND SUPPLIES** 

COST PER EACH ITEM for practice implementation

Cost of the materials €

## COST OF THE TIME NEEDED TO APPLY THE PRACTICE

Number of persons1Time required (in minutes)600Costs for one person397,00 €Average hourly labor cost39,70 €

Cost of the time needed to apply the practice € 397,00