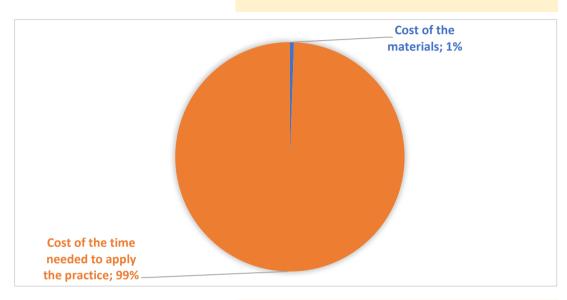

| т | Е | R/ |
|---|---|----|
|   | C | IV |

| TOOLS AND SUPPLIES | COST OF TOOLS AND SUPPLIES | COST PER EACH ITEM for practice implementation |
|--------------------|----------------------------|------------------------------------------------|
| Hive knife         | 8,00 €                     | 0,02€                                          |
|                    | Cost of the materials      | € 0,02                                         |

## **COST OF THE TIME NEEDED TO APPLY THE PRACTICE**

| Number of persons          | 1      |   |
|----------------------------|--------|---|
| Time required (in minutes) | 10     |   |
| Costs for one person       | 3,52 € |   |
| Average hourly labor cost  | 21,10€ |   |
| Cont                       |        | _ |

Cost of the time needed to apply the practice € 3,52

TOTAL COSTS/ITEM € 3,54