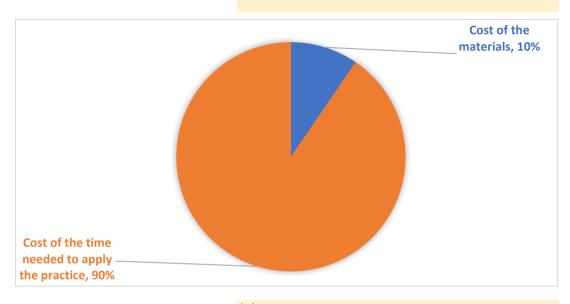

COUNTRY PRACTICE CATEGORY (ENGLISH)

PRACTICE THEME (ENGLISH)

PRACTICE NAME (IN LOCAL LANGUAGE)

Slovakia

GBP

Bee feeding and watering

Ako čistiť kŕmidla po použití

| ITEM                   | Apiary                     |                                                |
|------------------------|----------------------------|------------------------------------------------|
| TOOLS AND SUPPLIES     | COST OF TOOLS AND SUPPLIES | COST PER EACH ITEM for practice implementation |
| Cleaning brush         | 3.00 €                     | 0.10€                                          |
| Basic beekeeping tools | 20.00€                     | 0.40 €                                         |
|                        | Cost of the materials      | € 0.50                                         |

Cost of the time needed to apply the practice € 4.73

TOTAL COSTS/ITEM € 5.23