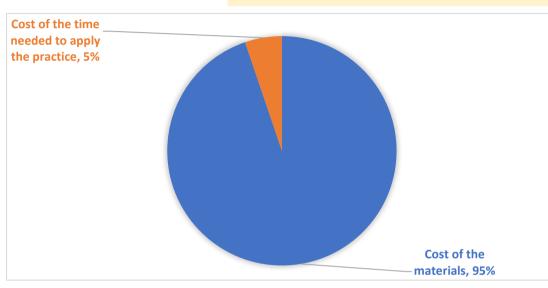

## COUNTRY PRACTICE CATEGORY (ENGLISH)

PRACTICE THEME (ENGLISH)

PRACTICE NAME (IN LOCAL LANGUAGE)

Slovakia

GBP

Bee feeding and watering

Ako vytvoriť umelý roj v prípade zistenia moru včelieho plodu

| ITEM                                            | Beehive                             |                                                |  |
|-------------------------------------------------|-------------------------------------|------------------------------------------------|--|
| TOOLS AND SUPPLIES                              | COST OF TOOLS AND SUPPLIES          | COST PER EACH ITEM for practice implementation |  |
| Swarming beehive<br>Frames                      | 40.00 €<br>6.00 €                   | 40.00 €<br>3.00 €                              |  |
|                                                 | Cost of the materials               | € 43.00                                        |  |
| COST OF THE TIME NEEDED TO APPLY THE PRACTICE   |                                     |                                                |  |
| Number of persons<br>Time required (in minutes) | 1<br>10                             |                                                |  |
| Costs for one person Average hourly labor cost  | 2.37 €<br>14.20 €                   |                                                |  |
|                                                 | e time needed to apply the practice | € 2.37                                         |  |
|                                                 | TOTAL COSTS/ITEM                    | € 45.37                                        |  |
| BENEFITS IF THE PRACTICE IS APPLIED             |                                     |                                                |  |
| Prevention of diseases                          | € 200.00                            |                                                |  |