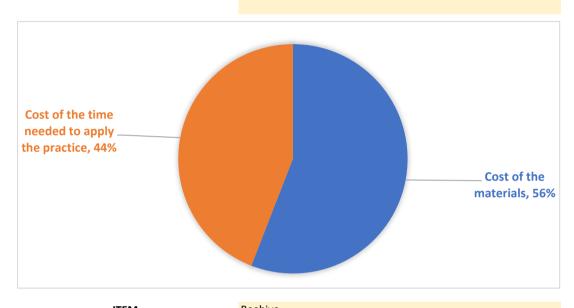

COUNTRY PRACTICE CATEGORY (ENGLISH)

PRACTICE THEME (ENGLISH)

PRACTICE NAME (IN LOCAL LANGUAGE)

Slovakia

GBP

Record-keeping

Ako zaznamenávať stav včelstiev

| ITEM                | Beehive                    |                                                |
|---------------------|----------------------------|------------------------------------------------|
| TOOLS AND SUPPLIES  | COST OF TOOLS AND SUPPLIES | COST PER EACH ITEM for practice implementation |
| Plastic number tags | 10.00€                     | 1.00 €                                         |
| Notebook            | 3.00 €                     | 0.50 €                                         |
|                     |                            |                                                |
|                     |                            |                                                |
|                     |                            |                                                |
|                     | Cost of the materials      | € 1.50                                         |

Cost of the time needed to apply the practice € 1.18

TOTAL COSTS/ITEM € 2.68