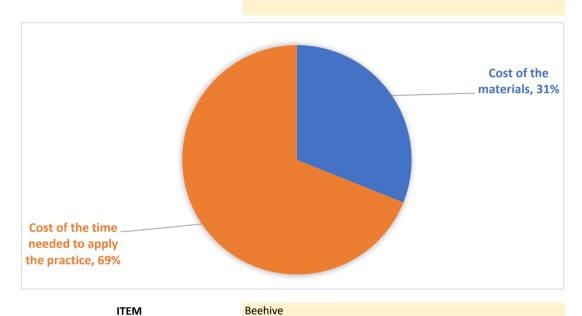

COUNTRY PRACTICE CATEGORY (ENGLISH)

PRACTICE THEME (ENGLISH)

PRACTICE NAME (IN LOCAL LANGUAGE)

Slovakia

**GBP** 

Record-keeping

Ako zaznamenávať údaje o znáške a včelích výrobkoch

| I I LIVI            | Beenive                    |                                                |  |
|---------------------|----------------------------|------------------------------------------------|--|
| TOOLS AND SUPPLIES  | COST OF TOOLS AND SUPPLIES | COST PER EACH ITEM for practice implementation |  |
| Plastic number tags | 10.00€                     | 1.00 €                                         |  |
| Notebook            | 3.00 €                     | 0.50 €                                         |  |
| Scale               | 20.00€                     | 0.10 €                                         |  |
|                     |                            |                                                |  |
|                     |                            |                                                |  |
|                     | Cost of the materials      | € 1.60                                         |  |

Cost of the time needed to apply the practice € 3.55

TOTAL COSTS/ITEM € 5.15