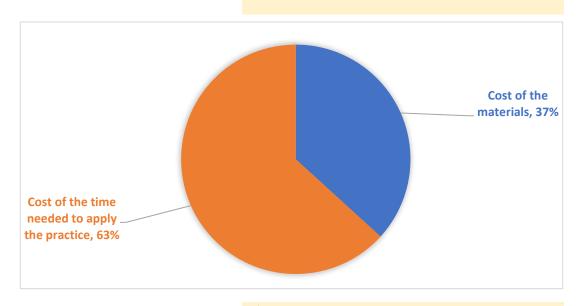

COUNTRY PRACTICE CATEGORY (ENGLISH)

PRACTICE NAME (IN LOCAL LANGUAGE)

PRACTICE THEME (ENGLISH)

Greece

GBP

Record-keeping

Καταγραφή δεδομένων συλλογής και επεξεργασίας μελιού

| ITEM               | Colony                     |                                                |
|--------------------|----------------------------|------------------------------------------------|
| TOOLS AND SUPPLIES | COST OF TOOLS AND SUPPLIES | COST PER EACH ITEM for practice implementation |
| records            | 5.00 €                     | 5.00 €                                         |
|                    |                            |                                                |
|                    |                            |                                                |
|                    |                            |                                                |
|                    | Cost of the materials      | € 5.00                                         |

Cost of the time needed to apply the practice € 8.60

TOTAL COSTS/ITEM € 13.60