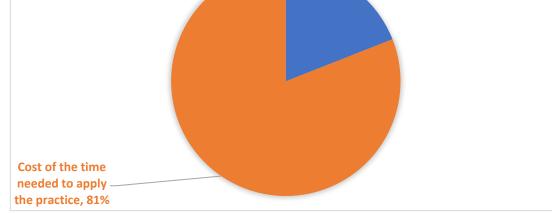

## COUNTRYGreecePRACTICE CATEGORY (ENGLISH)GBPPRACTICE THEME (ENGLISH)Record-keepingPRACTICE NAME (IN LOCAL LANGUAGE)Μαρκάρισμα των κυψελών που χρήζουν περαιτέρω προσοχήςCost of the<br/>materials, 19%

ITEM

Beehive

| TOOLS AND SUPPLIES               | COST OF TOOLS AND SUPPLIES                 | COST PER EACH ITE<br>practice implement |      |
|----------------------------------|--------------------------------------------|-----------------------------------------|------|
| marking tools                    | 10.00€                                     | 1.00€                                   |      |
| note books                       | 5.00€                                      | 0.01€                                   |      |
|                                  | Cost of the materials                      | €                                       | 1.01 |
| COST OF THE TIME NEEDED TO APPLY | THE PRACTICE                               |                                         |      |
| Number of persons                | 1                                          |                                         |      |
| Time required (in minutes)       | 15                                         |                                         |      |
| Costs for one person             | 4.30€                                      |                                         |      |
| Average hourly labor cost        | 17.20€                                     |                                         |      |
| Cos                              | t of the time needed to apply the practice | €                                       | 4.30 |
|                                  | TOTAL COSTS/ITEM                           | €                                       | 5.31 |