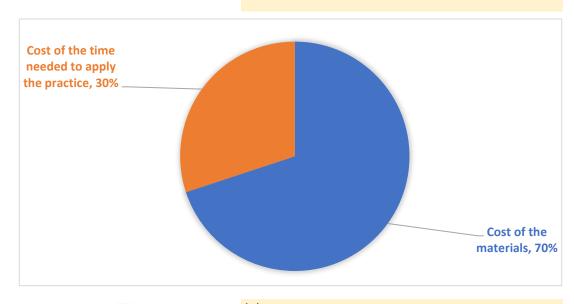

COUNTRY PRACTICE CATEGORY (ENGLISH)

PRACTICE THEME (ENGLISH)

Greece

GBP

Record-keeping

PRACTICE NAME (IN LOCAL LANGUAGE)

Προσδιορισμός του μελισσοκομείου και των μελισσιών σας

| ITEM               | Apiary                     |                                                |
|--------------------|----------------------------|------------------------------------------------|
| TOOLS AND SUPPLIES | COST OF TOOLS AND SUPPLIES | COST PER EACH ITEM for practice implementation |
| marking tools      | 10.00€                     | 10.00 €                                        |
| note books         | 5.00 €                     | 0.01€                                          |
|                    |                            |                                                |
|                    |                            |                                                |
|                    |                            |                                                |
|                    | Cost of the materials      | € 10.00                                        |

## **COST OF THE TIME NEEDED TO APPLY THE PRACTICE**

| Number of persons          | 1                                               |  |
|----------------------------|-------------------------------------------------|--|
| Time required (in minutes) | 15                                              |  |
| Costs for one person       | 4.30 €                                          |  |
| Average hourly labor cost  | 17.20 €                                         |  |
| Cost of the                | Cost of the time needed to apply the practice € |  |

TOTAL COSTS/ITEM € 14.30

4.30