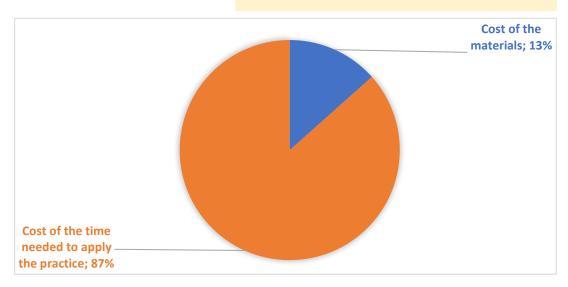

## **COST OF THE TIME NEEDED TO APPLY THE PRACTICE**

| Number of persons          | 1      |
|----------------------------|--------|
| Time required (in minutes) | 60     |
| Costs for one person       | 23,50€ |
| Average hourly labor cost  | 23,50€ |

Cost of the time needed to apply the practice € 23,50

Cost of the materials €

3,64

TOTAL COSTS/ITEM € 27,14