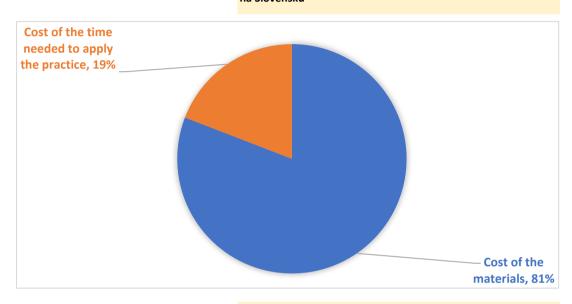

COUNTRY PRACTICE CATEGORY (ENGLISH)

PRACTICE THEME (ENGLISH)

PRACTICE NAME (IN LOCAL LANGUAGE)

Slovakia

GBP

Record-keeping

Informujte sa o veterinárnych liečivách pre včely schválených na Slovensku

| ITEM                           | Beenive                    |                                                |
|--------------------------------|----------------------------|------------------------------------------------|
| TOOLS AND SUPPLIES             | COST OF TOOLS AND SUPPLIES | COST PER EACH ITEM for practice implementation |
| Adequate up to date literature | 10.00€                     | 10.00 €                                        |
|                                |                            |                                                |
|                                |                            |                                                |
|                                |                            |                                                |
|                                |                            |                                                |
|                                | Cost of the materials      | € 10.00                                        |

Cost of the time needed to apply the practice € 2.37

TOTAL COSTS/ITEM € 12.37