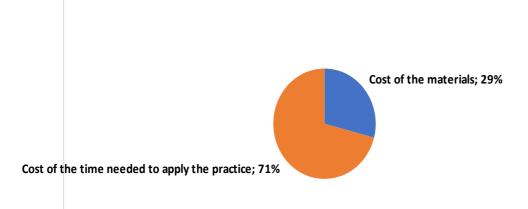

**TOOLS AND SUPPLIES** 

**COST OF TOOLS AND SUPPLIES** 

COST PER EACH ITEM for practice implementation

Registro

3,00€

1,00€

Cost of the materials

€ 1,00

## **COST OF THE TIME NEEDED TO APPLY THE PRACTICE**

| Number of persons          | 1       |
|----------------------------|---------|
| Time required (in minutes) | 5       |
| Costs for one person       | 2,44 €  |
| Average hourly labor cost  | 29,30 € |

Cost of the time needed to apply the practice € 2,44

TOTAL COSTS/ITEM € 3,44