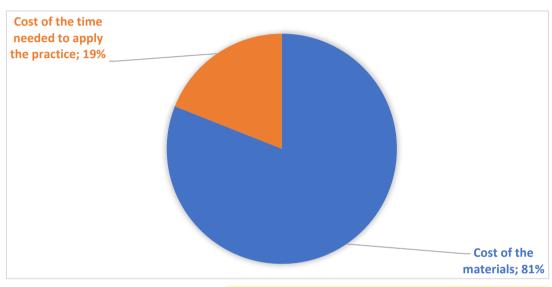

**TOOLS AND SUPPLIES** 

**COST OF TOOLS AND SUPPLIES** 

COST PER EACH ITEM for practice implementation

32,00€

32,00€

Cost of the materials €

32,00

7,50

## COST OF THE TIME NEEDED TO APPLY THE PRACTICE

| Number of persons          | 1      |
|----------------------------|--------|
| Time required (in minutes) | 15     |
| Costs for one person       | 7,50€  |
| Average hourly labor cost  | 30,00€ |

Cost of the time needed to apply the practice €

TOTAL COSTS/ITEM € 39,50