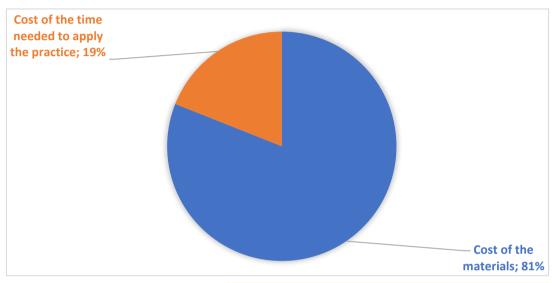

Food 32,00 € 32,00 €

Cost of the materials € 32,00

Cost of the time needed to apply the practice € 7,50

TOTAL COSTS/ITEM € 39,50