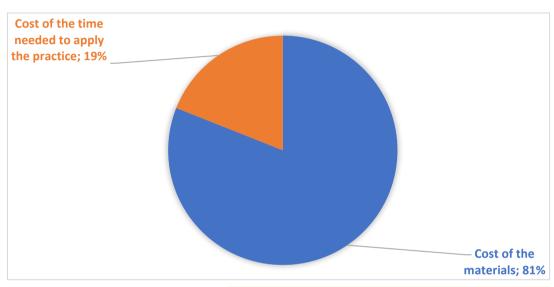

Food 32,00 € 32,00 €

Cost of the materials € 32,00

Cost of the time needed to apply the practice € 7,50

TOTAL COSTS/ITEM € 39,50