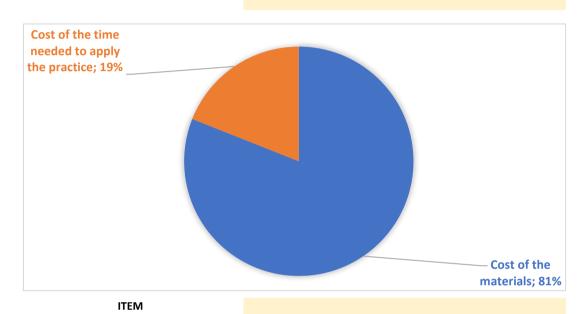

Food 32,00 € 32,00 €

Cost of the materials € 32,00

Cost of the time needed to apply the practice € 7,50

TOTAL COSTS/ITEM € 39,50