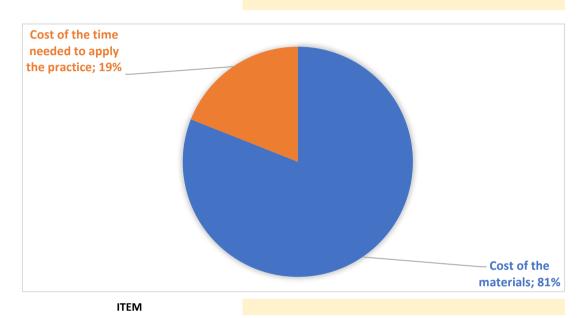

Skilte 32,00 € 32,00 €

5-7,50

Cost of the materials € 32,00

## COST OF THE TIME NEEDED TO APPLY THE PRACTICE

Number of persons1Time required (in minutes)15Costs for one person7,50 €Average hourly labor cost30,00 €

Cost of the time needed to apply the practice € 7,50