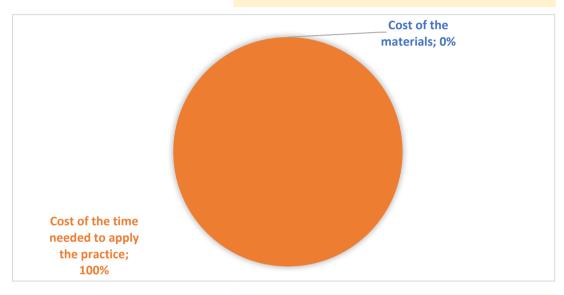

**TOOLS AND SUPPLIES** 

**COST OF TOOLS AND SUPPLIES** 

COST PER EACH ITEM for practice implementation

Cost of the materials €

## **COST OF THE TIME NEEDED TO APPLY THE PRACTICE**

| Number of persons          | 1      |
|----------------------------|--------|
| Time required (in minutes) | 1      |
| Costs for one person       | 0,35 € |
| Average hourly labor cost  | 21,10€ |

Cost of the time needed to apply the practice € 0,35

TOTAL COSTS/ITEM € 0,35