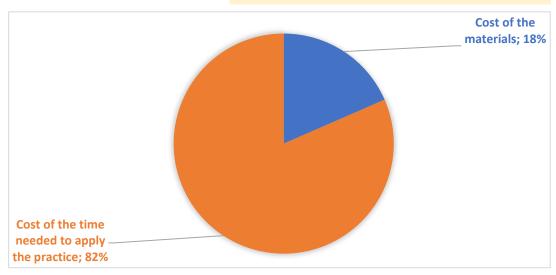

## Zapisivanje karakteristika pčelinje matice

| ITEM                                                       |                            |                                                |
|------------------------------------------------------------|----------------------------|------------------------------------------------|
| TOOLS AND SUPPLIES                                         | COST OF TOOLS AND SUPPLIES | COST PER EACH ITEM for practice implementation |
| List papira za bilješku (u košnici), plastična<br>omotnica | 3,00 €                     | 0,60 €                                         |
|                                                            | Cost of the materials      | € 0,60                                         |

Cost of the time needed to apply the practice € 2,65

TOTAL COSTS/ITEM € 3,25